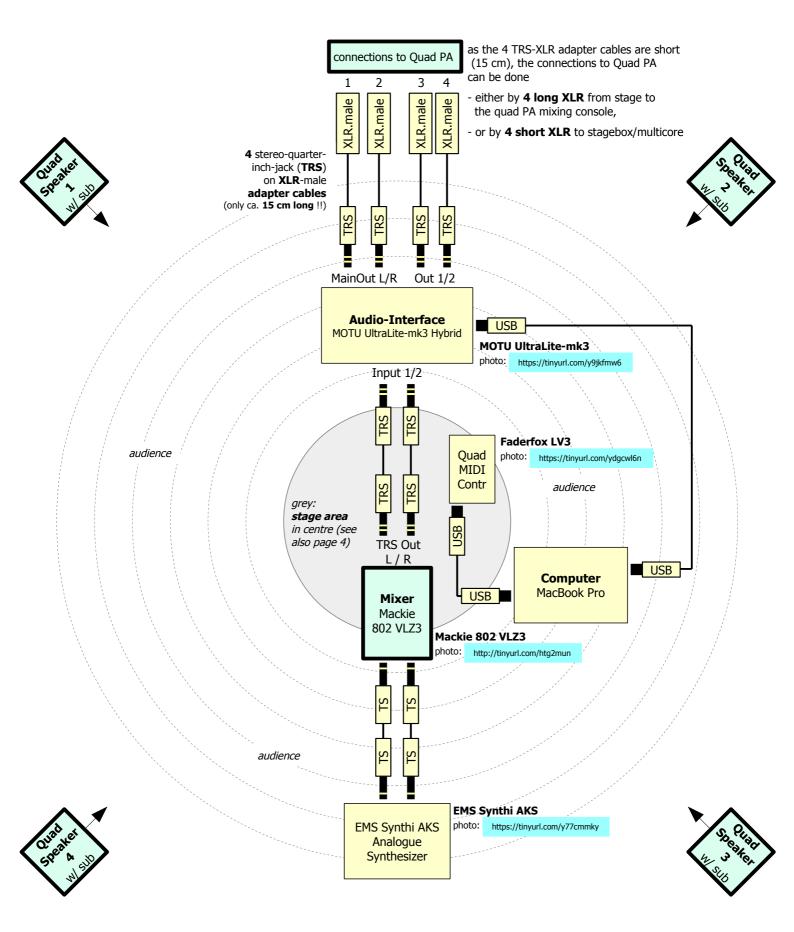

### 1 small mixing desk

preferred: Mackie 802VLZ or Mackie 1202VLZ, http://tinyurl.com/htg2mun Needs to be placed on stage next to performing position (see page 4 "STAGE POSITIONS").

#### wires/cables:

either **4 long XLR cables** from stage to Quad PA mixing console, or **4 short XLR cables** (min 100 cm / 40 in long) to stagebox/multicore **1 power socket** 

tables/boxes/case according to SETUP OPTION 1, 2 or 3 indicated on page 2 "SYNTH SETUP OPTIONS"

# 1 stereo volume pedal

modell: Boss FV-50L, https://tinyurl.com/y862os9e

**4 TS wires** (unbalanced quarter inch jack cables)

connecting: synth > volume pedal > mixer

**2 TRS - TRS wires** (balanced quarter inch jack cables)

connecting: mixer > audio interface

#### 1 audio interface

modell: MOTU UltraLite-mk3 Hybrid, https://tinyurl.com/y9jkfmw6

### 4 TRS - XLR male adaptor wires (15 cm)

connecting: audio interface > PA mixer/multicore stage box

#### 1 MIDI controller

modell: Faderfox LV3, https://tinyurl.com/ydgcwl6n

#### 1 laptop computer

modell: MacBook Pro 13"

#### 2 USB cables

connecting: computer > audio interface, and computer > MIDI controller

1 piece of wood to put synth in angled position

# **AUDIO CONNECTIONS**

(and stage positions)

| Needs to be <b>provided by promoter</b> /presenter/venue. |
|-----------------------------------------------------------|
| Will be brought and <b>provided by artist</b> .           |