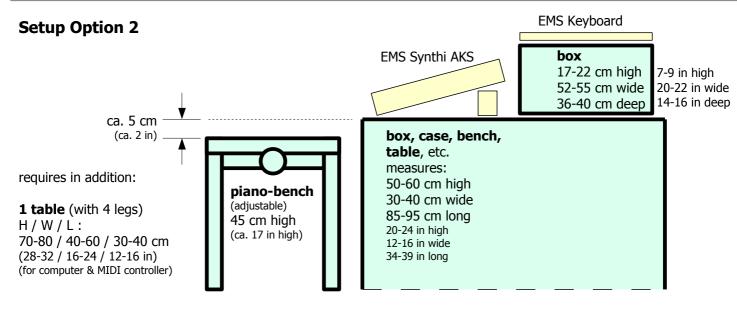

### **SYNTH SETUP OPTIONS**

Needs to be **provided by promoter**/presenter/venue.

Will be brought and **provided by artist**.

**Black cloth** to cover boxes and tables. All 3 Setup Options require a small **box** (case, stool) H / W / L: 50-60 / 30 / 30 cm (19-24 / 12 / 12 in) (for mixer Mackie 802 VLZ3)

### **1 small table** (or box, case, stool)

50-60 cm high, 30 cm long, 30 cm wide (19-24 in high, 12 in long, 12 in wide) To place the small mixer/Mackie 802 on.

piano bench (with adjustable height)

**dimmed white** light from ceiling (or stand/clip lamp or similar for synth) needs to point onto synth panel with creating shadows.