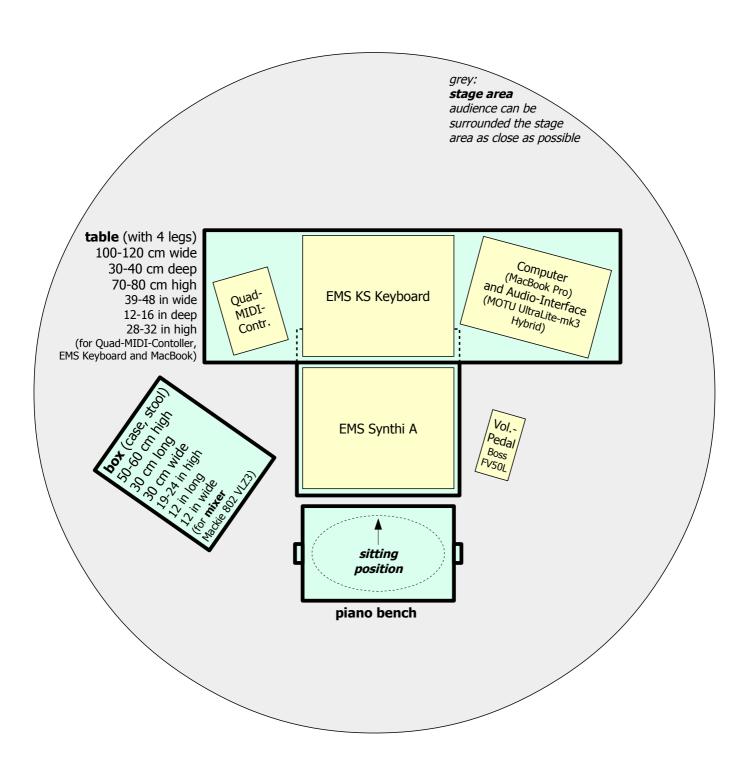

# **STAGE POSITIONS**

(synth/mixer/quad-controller/computer)

Needs to be **provided by promoter**/presenter/venue.

Will be brought and **provided by artist**.

[here with Setup Option 1 (see page 3)]

### 1 small mixing desk

preferred: Mackie 802VLZ or Mackie 1202VLZ, http://tinyurl.com/htg2mun Needs to be placed on stage next to performing position (see page 4 "STAGE POSITIONS").

### 4 full-range loudspeakers with 4 or 2 subwoofers

placed in a square quad-position (see page 5 "AUDIO CONNECTIONS"). all 4 speakers same distance to centre performing position.

the speaker distance to the centre should be as far as possible to ensure, that the audience, which is in circles around centre performaing position, has still a good distance to the speakers to be able to perceive as much as possible quadrophonic sound projection.