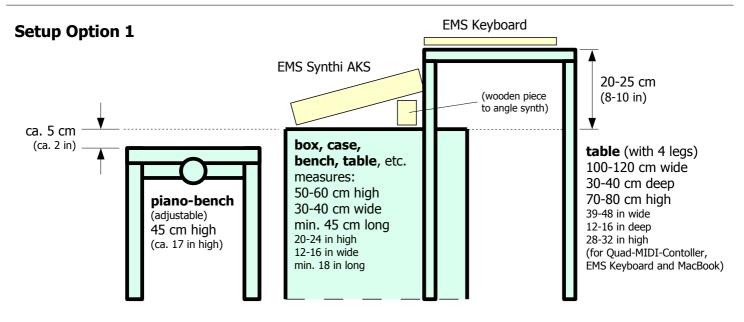

### **SYNTH SETUP OPTIONS**

Needs to be **provided by promoter**/presenter/venue.

Will be brought and **provided by artist**.

**Black cloth** to cover boxes and tables. All 3 Setup Options require a small **box** (case, stool) H / W / L: 50-60 / 30 / 30 cm (19-24 / 12 / 12 in) (for mixer Mackie 802 VLZ3)

### **1 small table** (or box, case, stool)

50-60 cm high, 30 cm long, 30 cm wide (19-24 in high, 12 in long, 12 in wide) To place the small mixer/Mackie 802 on.

piano bench (with adjustable height)

**dimmed white** light from ceiling (or stand/clip lamp or similar for synth) needs to point onto synth panel with creating shadows.