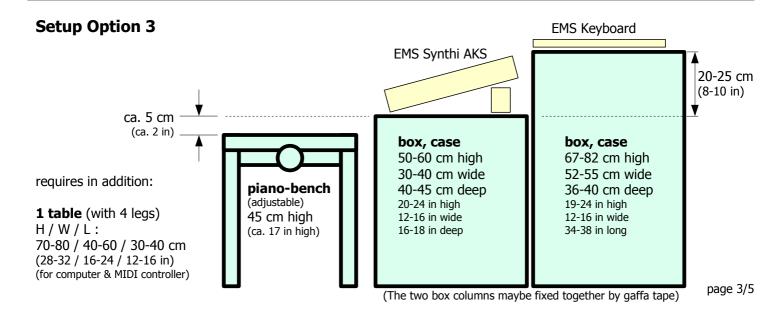

### **SYNTH SETUP OPTIONS**

Needs to be **provided by promoter**/presenter/venue.

Will be brought and **provided by artist**.

**Black cloth** to cover boxes and tables. All 3 Setup Options require a small **box** (case, stool) H / W / L: 50-60 / 30 / 30 cm (19-24 / 12 / 12 in) (for mixer Mackie 802 VLZ3)

### **1 small table** (or box, case, stool)

50-60 cm high, 30 cm long, 30 cm wide (19-24 in high, 12 in long, 12 in wide) To place the small mixer/Mackie 802 on.

piano bench (with adjustable height)

**dimmed white** light from ceiling (or stand/clip lamp or similar for synth) needs to point onto synth panel with creating shadows.